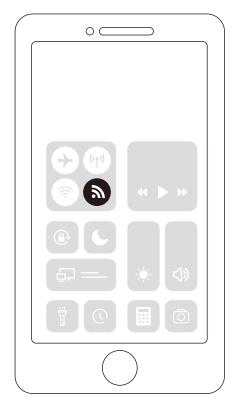

# B. Tunebuds will automatically enter pairing mode.Turn on BT on the mobile phone, click search for the device Choose "BW06" to connect.

Note: When BW06 and mobile phone are disconnected due to distance, Tunebuds will automatically attempt to reconnect for 3 minutes