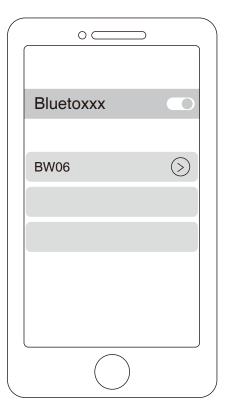

# B. Tunebuds will automatically enter pairing mode.Turn on BT on the mobile phone, click search for the device Choose "BW06" to connect.

Note: When BW06 and mobile phone are disconnected due to distance, Tunebuds will automatically attempt to reconnect for 3 minutes