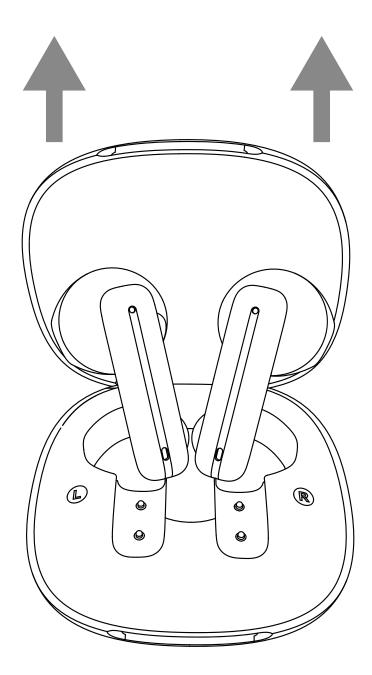

## **INSERT EARPHONES**

#### **1.Power On, Pairing, And Connecting To Device** A.Automatic ON when BW06 is taken out of charging case