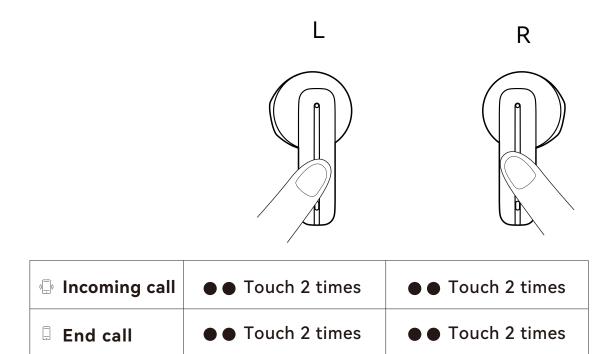

#### **CALL OPERATIONS**

**Call rejection** 

••• Touch 3 times

••• Touch 3 times