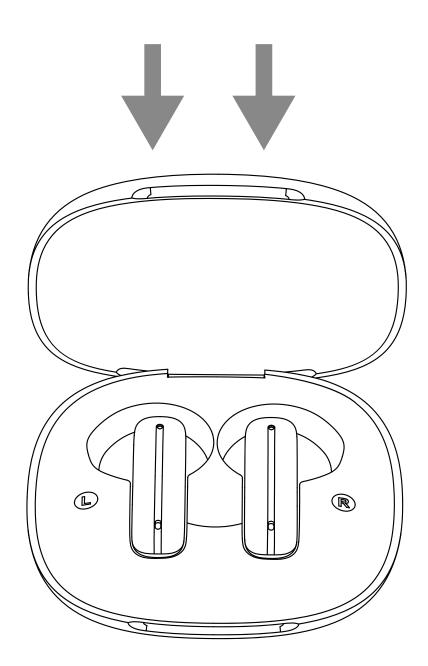

#### **1.Power On, Pairing, And Connecting To Device** A.Automatic ON when BW06 is taken out of charging case

## **INSERT EARPHONES**