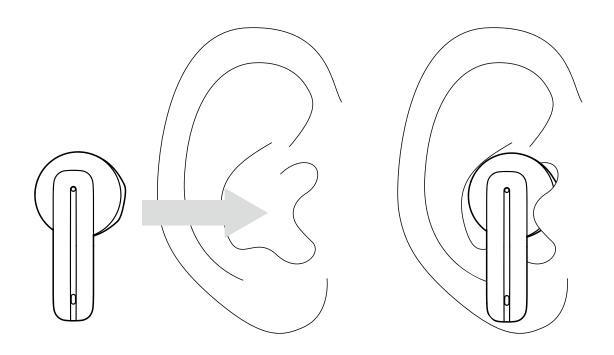

#### **1.Power On, Pairing, And Connecting To Device** A.Automatic ON when BW06 is taken out of charging case



# B. Tunebuds will automatically enter pairing mode.Turn on BT on the mobile phone, click search for the device Choose "BW06" to connect.

Note: When BW06 and mobile phone are disconnected due to distance, Tunebuds will automatically attempt to reconnect for 3 minutes





C. Or put it back in the charging case and close the lid. Tunebuds will automatically shut down and enter the charging mode. Tunebuds will automatically turn-off if:

• there is no connection in 3 minutes.



## **INSERT EARPHONES**



### **MUSIC OPERATIONS**



| ⊳∥ Play/Pause            |                   | • • Touch 2 times                       |
|--------------------------|-------------------|-----------------------------------------|
| > Next                   |                   | $\bullet \bullet \bullet$ Touch 3 times |
| < Previous               | ●●● Touch 3 times |                                         |
| + Volume                 |                   |                                         |
| — Volume                 |                   |                                         |
| Start Voice<br>Assistant | • • Touch 2 times | • • Touch 2 times                       |

#### **CALL OPERATIONS**

**Call rejection** 



••• Touch 3 times

••• Touch 3 times

### CHARGING

Note: Please use the original c