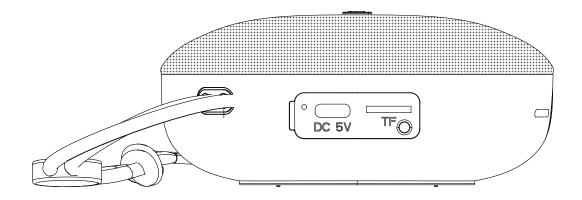

#### Directions for use

|               | Type-C port | Type-C charging port |
|---------------|-------------|----------------------|
| (bitannanābid | TF Card     | TF card socket       |