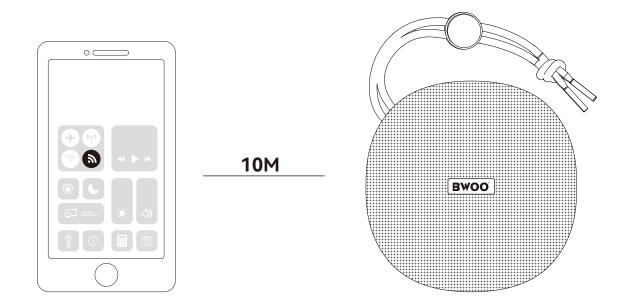

# A. Tunebuds will automatically enter pairing mode.Turn on bluetooth on the mobile phone, click search for the device Choose "BS79" to connect.

Note: When BS79 and mobile phone are disconnected due to distance, Tunebuds will automatically attempt to reconnect for 3 minutes