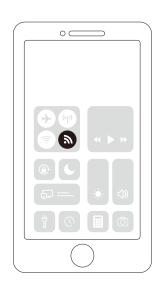

# A. Tunebuds will automatically enter pairing mode.Turn on bluetooth on the mobile phone, click search for the device Choose "BS79" to connect.

Note: When BS79 and mobile phone are disconnected due to distance, Tunebuds will automatically attempt to reconnect for 3 minutes