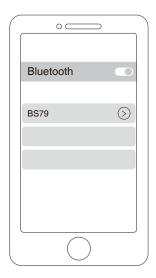

# A. Tunebuds will automatically enter pairing mode.Turn on bluetooth on the mobile phone, click search for the device Choose "BS79" to connect.

Note: When BS79 and mobile phone are disconnected due to distance, Tunebuds will automatically attempt to reconnect for 3 minutes