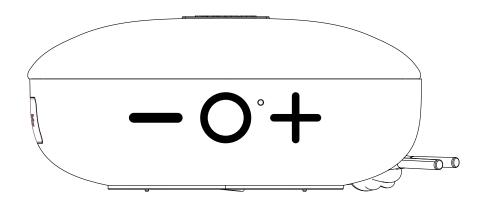

#### Directions for use

| KEYS | OPERATION                        | FUNCTION                         |
|------|----------------------------------|----------------------------------|
| 0    | Press and hold for 2 second      | ON/OFF                           |
|      | <ul> <li>Single press</li> </ul> | ⊳II Play/Pause                   |
|      | <ul> <li>Single press</li> </ul> | Answer/end a call                |
|      | Double press                     | TWS connection<br>/disconnection |
| ╋    | <ul> <li>Single press</li> </ul> | ➡ Volume                         |
|      | Press and hold for 1 second      | > Next                           |
|      | <ul> <li>Single press</li> </ul> | - Volume                         |
|      | Press and hold for 1 second      | < Previous                       |