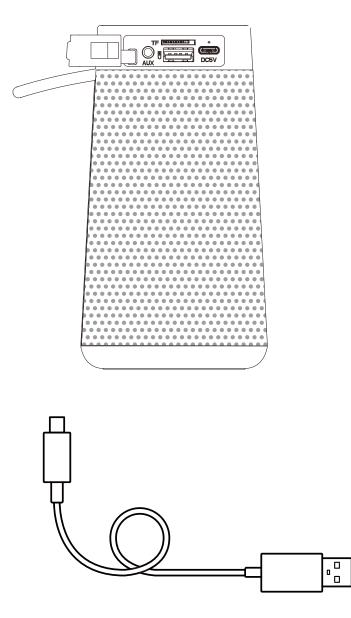

## CHARGING

Note: Please use the original charger wire to charge the headset. Do not use fast charging to avoid damage or reduce the service life of the headset.