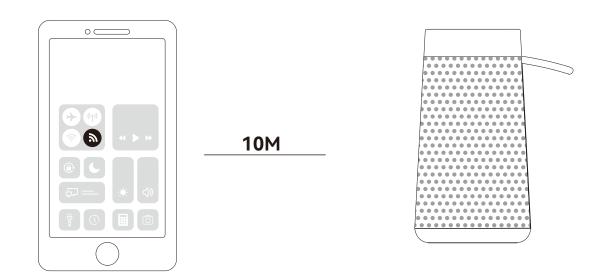

# A. Tunebuds will automatically enter pairing mode.Turn on bluetooth on the mobile phone, click search for the device Choose "BS84" to connect.

Note: When BS84 and mobile phone are disconnected due to distance, Tunebuds will automatically attempt to reconnect for 3 minutes