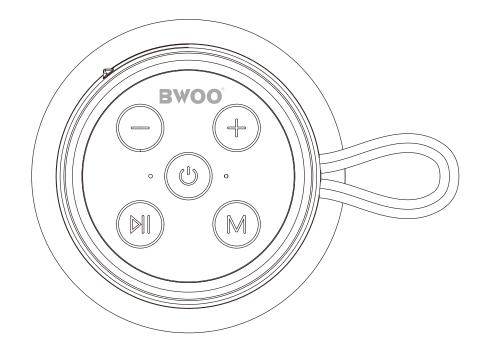

# A. Tunebuds will automatically enter pairing mode.Turn on bluetooth on the mobile phone, click search for the device Choose "BS84" to connect.

Note: When BS84 and mobile phone are disconnected due to distance, Tunebuds will automatically attempt to reconnect for 3 minutes

#### Directions for use

| Φ | Long press on/off power supply                                                         |  |
|---|----------------------------------------------------------------------------------------|--|
| + | Short press add volume, long press a switch                                            |  |
| _ | Short press to reduce the volume, long press a switch                                  |  |
| M | Short press pause/play; Long press dial/hang up the phone                              |  |
| Μ | Short press the function mode to switch; two speakers, double-click any TWS to connect |  |