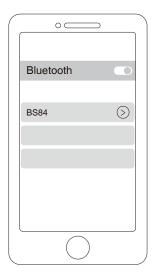

# A. Tunebuds will automatically enter pairing mode.Turn on bluetooth on the mobile phone, click search for the device Choose "BS84" to connect.

Note: When BS84 and mobile phone are disconnected due to distance, Tunebuds will automatically attempt to reconnect for 3 minutes