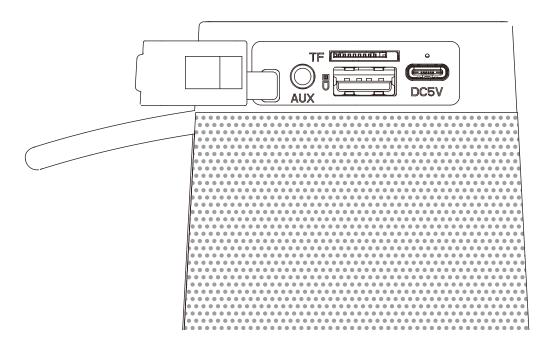

#### Directions for use

| AUX input (3.5mm) | Plug AUX cable to the AUX input and connect the audio source |
|-------------------|--------------------------------------------------------------|
| Type-C port       | Type-C charging port                                         |
| USB               | USB disk socket                                              |
| TF Card           | TF card socket                                               |