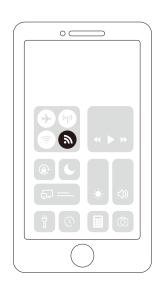

# A. Tunebuds will automatically enter pairing mode.Turn on bluetooth on the mobile phone, click search for the device Choose "BS84" to connect.

Note: When BS84 and mobile phone are disconnected due to distance, Tunebuds will automatically attempt to reconnect for 3 minutes