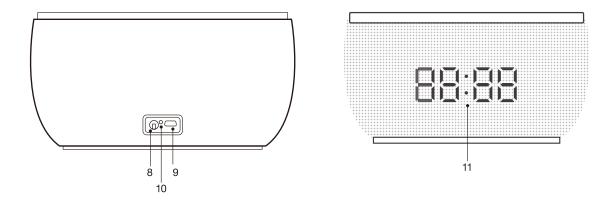

#### **Directions for use**

| 8  | $\Theta$ | AUX input (3.5mm) | Plug AUX cable to the AUX input and connect the audio source                                                                               |
|----|----------|-------------------|--------------------------------------------------------------------------------------------------------------------------------------------|
| 9  |          | Micro USB port    | Micro USB charging port                                                                                                                    |
| 10 | •        | LED Indicator     | Charging indicator                                                                                                                         |
| 11 | 88:88    | LED Display       | <ul> <li>Time and alarm display</li> <li>Radio Mode: FM Frequency display</li> <li>Bluetooth Mode: BLUE</li> <li>Aux Mode: LINE</li> </ul> |