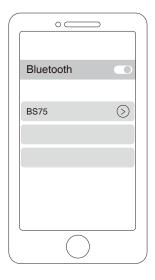

### A. Tunebuds will automatically enter pairing mode. Turn on bluetooth on the mobile phone, click search for the device Choose "BS75" to connect.

Note: When BS75 and mobile phone are disconnected due to distance, Tunebuds will automatically attempt to reconnect for 3 minutes