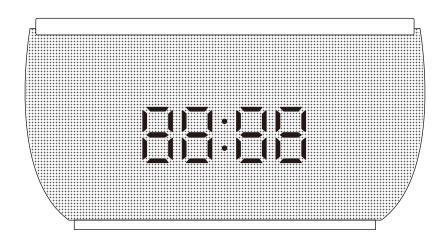

---------------------------------------------------------------|
| 9  |          | Micro USB port    | Micro USB charging port                                                                                                                    |
| 10 | •        | LED Indicator     | Charging indicator                                                                                                                         |
| 11 | 88:88    | LED Display       | <ul> <li>Time and alarm display</li> <li>Radio Mode: FM Frequency display</li> <li>Bluetooth Mode: BLUE</li> <li>Aux Mode: LINE</li> </ul> |

#### **CHARGING**

Note: Please use the original charger wire to charge the headset. Do not use fast charging to avoid damage or reduce the service life of the headset.





#### **BOX OVERVIEW**









https://bwoohk.com