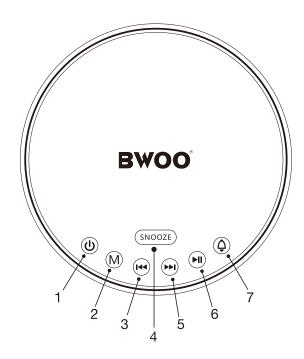

#### **Directions for use**

| _ |              |                                                                           |                                                                                                                                                                                                                          |
|---|--------------|---------------------------------------------------------------------------|--------------------------------------------------------------------------------------------------------------------------------------------------------------------------------------------------------------------------|
| 1 | ( <b>b</b> ) | On/Off button                                                             | Press and hold $\textcircled{0}$ to switch the device on or off                                                                                                                                                          |
| 2 | M            | Mode button                                                               | Press (M) to select Radio / Bluetooth / Aux mode                                                                                                                                                                         |
| 3 | <b>4</b>     | Volume Down<br>/Previous button                                           | Press to decrease the volume In Bluetooth mode: Press and hold to select the previous song                                                                                                                               |
| 4 | SNOOZE       | Snooze button                                                             | When alarm rings, press (SNOOZE) to delay the alarm for 5 minutes                                                                                                                                                        |
| 5 | <b>À</b>     | Volume Up /<br>Next button                                                | Press to increase the volume In Bluetooth mode: Press and hold the button to select the next song                                                                                                                        |
| 6 |              | Play/ Pause<br>button<br>Bluetooth<br>button<br>Hands-free<br>Call button | Press li to play or pause the song Press and hold li to disconnect bluetooth In Bluetooth mode:  Press li to answer incoming call, press the button again to end the call.  Press and hold li to refuse an incoming call |
| 7 | <b>(</b>     | Alarm button                                                              | Press (2) to display the clock and alarm                                                                                                                                                                                 |