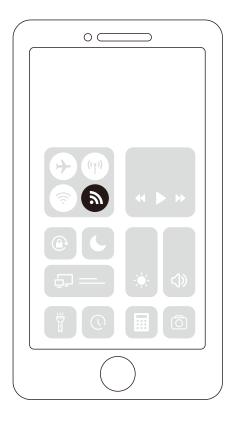

### B. Tunebuds will automatically enter pairing mode. Turn on bluetooth on the mobile phone, click search for the device Choose "BW51" to connect.

Note: When BW51 and mobile phone are disconnected due to distance, Tunebuds will automatically attempt to reconnect for 3 minutes