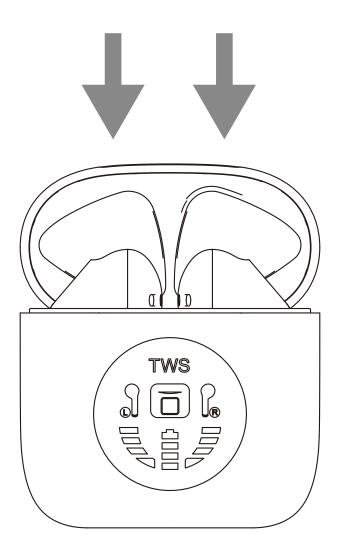

## 1.Power On, Pairing, And Connecting To Device A.Automatic ON when BW51 is taken out of charging case

C. Or put it back in the charging case and close the lid. Tunebuds will automatically shut down and enter the charging mode. Tunebuds will automatically turn-off if:

·there is no connection in 5 minutes, or when the battery voltage drops to 3V