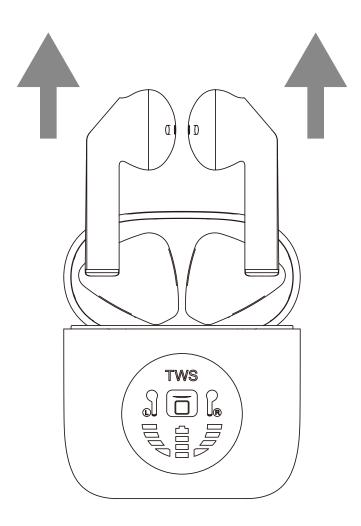

## BWOO®

## TRUE WIRELESS STEREO

**BW51** 



## 1.Power On, Pairing, And Connecting To Device A.Automatic ON when BW51 is taken out of charging case



### B. Tunebuds will automatically enter pairing mode. Turn on bluetooth on the mobile phone, click search for the device Choose "BW51" to connect.

Note: When BW51 and mobile phone are disconnected due to distance, Tunebuds will automatically attempt to reconnect for 3 minutes





C. Or put it back in the charging case and close the lid. Tunebuds will automatically shut down and enter the charging mode. Tunebuds will automatically turn-off if:

·there is no connection in 5 minutes, or when the battery voltage drops to 3V



#### **INSERT EARPHONES**



#### **MUSIC OPERATIONS**



| >∥ Play/Pause      | <ul><li>Single press</li></ul> | <ul><li>Single press</li></ul> |
|--------------------|--------------------------------|--------------------------------|
| > Next             | ● ● ● T