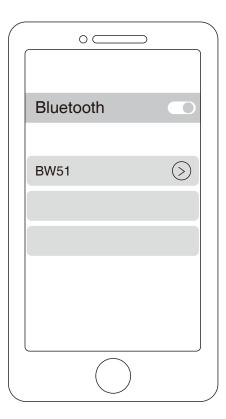

### B. Tunebuds will automatically enter pairing mode. Turn on bluetooth on the mobile phone, click search for the device Choose "BW51" to connect.

Note: When BW51 and mobile phone are disconnected due to distance, Tunebuds will automatically attempt to reconnect for 3 minutes