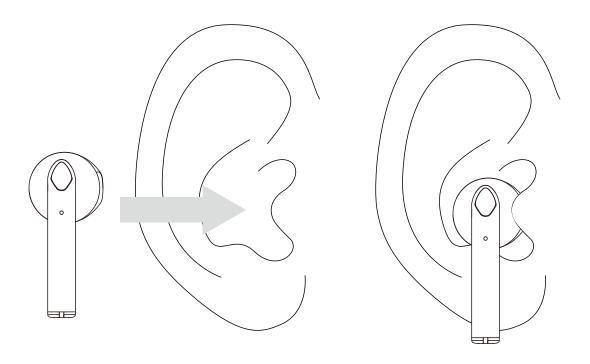

## BWOO®

## TRUE WIRELESS STEREO

**BW51** 



## 1.Power On, Pairing, And Connecting To Device A.Automatic ON when BW51 is taken out of charging case



### B. Tunebuds will automatically enter pairing mode. Turn on bluetooth on the mobile phone, click search for the device Choose "BW51" to connect.

Note: When BW51 and mobile phone are disconnected due to distance, Tunebuds will automatically attempt to reconnect for 3 minutes





C. Or put it back in the charging case and close the lid. Tunebuds will automatically shut down and enter the charging mode. Tunebuds will automatically turn-off if:

·there is no connection in 5 minutes, or when the battery voltage drops to 3V



#### **INSERT EARPHONES**



#### **MUSIC OPERATIONS**



| >∥ Play/Pause      | <ul><li>Single press</li></ul> | <ul><li>Single press</li></ul> |
|--------------------|--------------------------------|--------------------------------|
| > Next             | ● ● ● Triple press             |                                |
| < Previous         |                                | ● ● Double press               |
| Mode<br>Conversion | ● ● ● ● Four press             | ● ● ● ● Four press             |

#### **CALL OPERATIONS**



| Incoming call  | <ul><li>Single press</li></ul> | <ul><li>Single press</li></ul> |
|----------------|--------------------------------|--------------------------------|
| - End call     | <ul><li>Single press</li></ul> | <ul><li>Single press</li></ul> |
| Call rejection | ● ● Double press