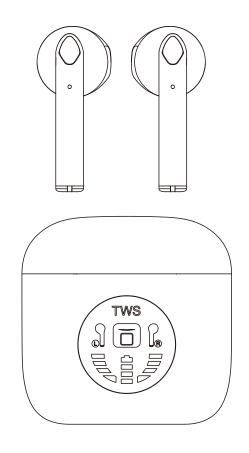

ple press             |                                |
| < Previous         |                                | ● ● Double press               |
| Mode<br>Conversion | ● ● ● ● Four press             | ● ● ● ● Four press             |

#### **CALL OPERATIONS**



| Incoming call  | <ul><li>Single press</li></ul> | <ul><li>Single press</li></ul> |
|----------------|--------------------------------|--------------------------------|
| - End call     | <ul><li>Single press</li></ul> | <ul><li>Single press</li></ul> |
| Call rejection | ● ● Double press               | ● ● Double press               |

#### **CHARGING**

Note: Please use the original charger wire to charge the headset. Do not use fast charging to avoid damage or reduce the service life of the headset.



#### **BOX OVERVIEW**







# BWOO

https://bwoohk.com