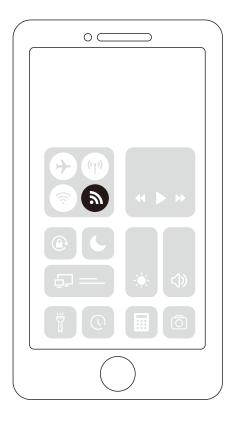

### B. Tunebuds will automatically enter pairing mode. Turn on bluetooth on the mobile phone, click search for the device Choose "BW100" to connect.

Note: When BW100 and mobile phone are disconnected due to distance, Tunebuds will automatically attempt to reconnect for 3 minutes