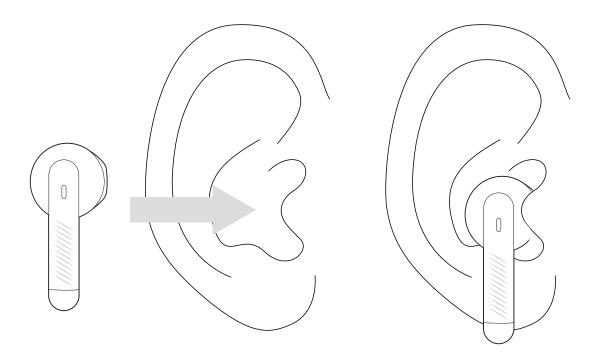

## BWOO®

## TRUE WIRELESS STEREO

**BW100** 



## **1.Power On, Pairing, And Connecting To Device**A.Automatic ON when BW100 is taken out of charging case



### B. Tunebuds will automatically enter pairing mode. Turn on bluetooth on the mobile phone, click search for the device Choose "BW100" to connect.

Note: When BW100 and mobile phone are disconnected due to distance, Tunebuds will automatically attempt to reconnect for 3 minutes





C. Or put it back in the charging case and close the lid. Tunebuds will automatically shut down and enter the charging mode. Tunebuds will automatically turn-off if:

·there is no connection in 5 minutes, or when the battery voltage drops to 3V





#### **INSERT EARPHONES**



#### **MUSIC OPERATIONS**



| ⊳ Play/Pause         | <ul><li>Single press</li></ul> | <ul><li>Single press</li></ul> |
|----------------------|--------------------------------|--------------------------------|
| > Next               | <ul><li>Single press</li></ul> |                                |
| < Previous           |                                | <ul><li>Single press</li></ul> |
| Call voice assistant | hold                           | hold                           |

#### **CALL OPERATIONS**



| Incoming call  | <ul><li>Single press</li></ul> | <ul><li>Single press</li></ul> |
|----------------|--------------------------------|--------------------------------|
| ☐ End call     | <ul><li>Single press</li></ul> | <ul><li>Single press</li></ul> |
| Call rejection | hold