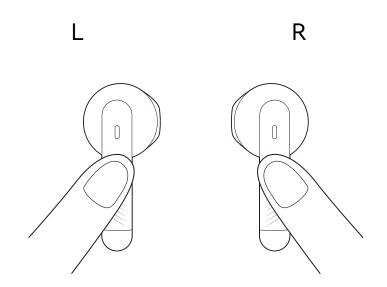

#### **MUSIC OPERATIONS**

| ⊳ Play/Pause         | <ul><li>Single press</li></ul> | <ul><li>Single press</li></ul> |
|----------------------|--------------------------------|--------------------------------|
| > Next               | <ul><li>Single press</li></ul> |                                |
| < Previous           |                                | <ul><li>Single press</li></ul> |
| Call voice assistant | hold                           | hold                           |