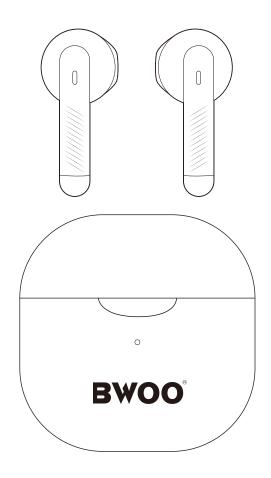

## **1.Power On, Pairing, And Connecting To Device**A.Automatic ON when BW100 is taken out of charging case

### B. Tunebuds will automatically enter pairing mode. Turn on bluetooth on the mobile phone, click search for the device Choose "BW100" to connect.

Note: When BW100 and mobile phone are disconnected due to distance, Tunebuds will automatically attempt to reconnect for 3 minutes

C. Or put it back in the charging case and close the lid. Tunebuds will automatically shut down and enter the charging mode. Tunebuds will automatically turn-off if:

·there is no connection in 5 minutes, or when the battery voltage drops to 3V

#### **BOX OVERVIEW**