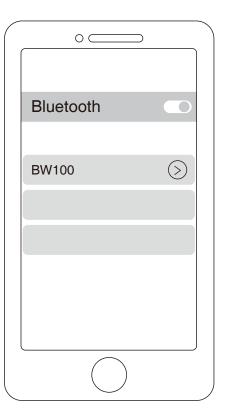

### B. Tunebuds will automatically enter pairing mode. Turn on bluetooth on the mobile phone, click search for the device Choose "BW100" to connect.

Note: When BW100 and mobile phone are disconnected due to distance, Tunebuds will automatically attempt to reconnect for 3 minutes