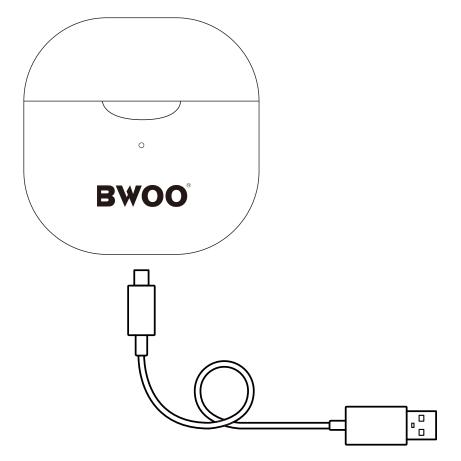

#### **CHARGING**

Note: Please use the original charger wire to charge the headset. Do not use fast charging to avoid damage or reduce the service life of the headset.

#### **BOX OVERVIEW**