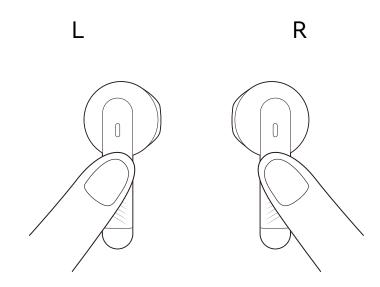

#### **CALL OPERATIONS**

| Incoming call  | <ul><li>Single press</li></ul> | <ul><li>Single press</li></ul> |
|----------------|--------------------------------|--------------------------------|
| ☐ End call     | <ul><li>Single press</li></ul> | <ul><li>Single press</li></ul> |
| Call rejection | hold                           | hold                           |