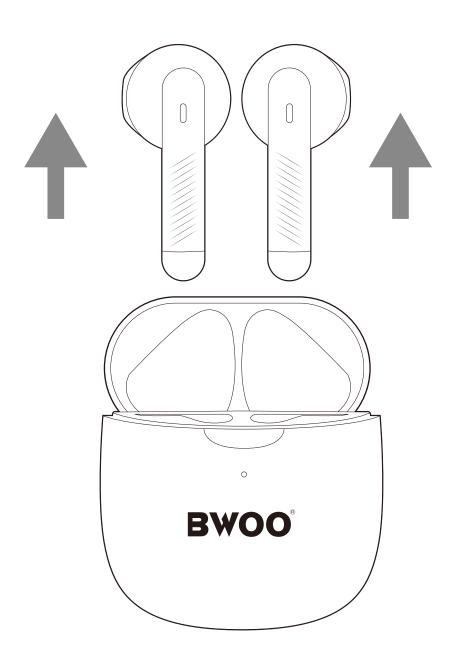

## **1.Power On, Pairing, And Connecting To Device**A.Automatic ON when BW100 is taken out of charging case

#### **INSERT EARPHONES**