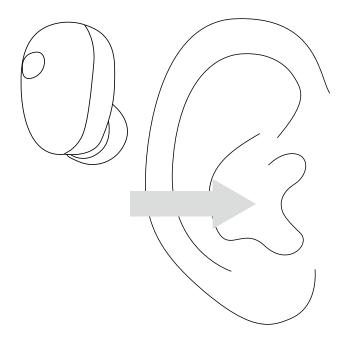

## BWOO®

## TRUE WIRELESS STEREO



### **1.Power On, Pairing, And Connecting To Device** A.Automatic ON when BW140 is taken out of charging case



### B. Tunebuds will automatically enter pairing mode. Turn on bluetooth on the mobile phone, click search for the device Choose "BW140" to connect.

Note: When BW140 and mobile phone are disconnected due to distance, Tunebuds will automatically attempt to reconnect for 3 minutes





C. Or put it back in the charging case and close the lid. Tunebuds will automatically shut down and enter the charging mode. Tunebuds will automatically turn-off if:

·there is no connection in 5 minutes, or when the battery voltage drops to 3V



#### **INSERT EARPHONES**





#### **MUSIC OPERATIONS**



| D∥ Play/Pause            | <ul><li>Single press</li></ul> | <ul><li>Single press</li></ul> |
|--------------------------|--------------------------------|--------------------------------|
| > Next                   | ● ● Double press               |                                |
| < Previous               |                                | ● ● Double press               |
| Start Voice<br>Assistant | Triple hold                    | Triple hold                    |

#### **CALL OPERATIONS**

Call rejection



Triple hold

■ Triple hold

#### **CHARGING**

Note: Please use the original charger wire to charge the headset. Do not use fast charging to avoid damage or reduce the service life of the headset.



#### **BOX OVERVIEW**



Silicone







# BWOO