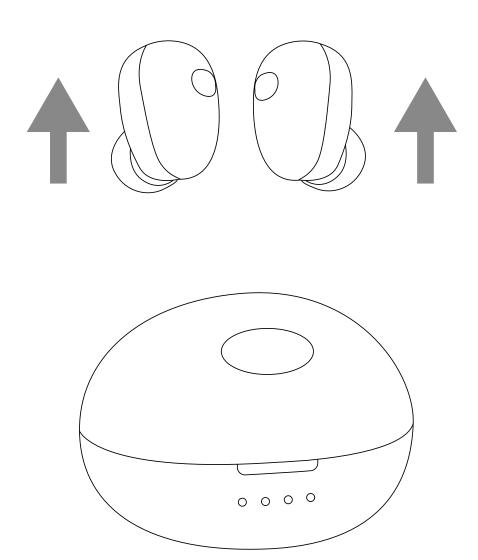

### **1.Power On, Pairing, And Connecting To Device** A.Automatic ON when BW140 is taken out of charging case

C. Or put it back in the charging case and close the lid. Tunebuds will automatically shut down and enter the charging mode. Tunebuds will automatically turn-off if:

·there is no connection in 5 minutes, or when the battery voltage drops to 3V