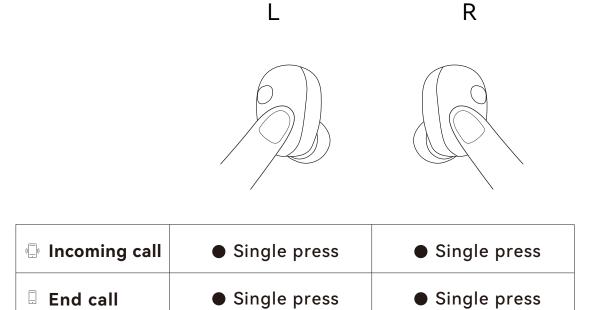

harging case and close the lid. Tunebuds will automatically shut down and enter the charging mode. Tunebuds will automatically turn-off if:

·there is no connection in 5 minutes, or when the battery voltage drops to 3V



#### **INSERT EARPHONES**





#### **MUSIC OPERATIONS**



| D∥ Play/Pause            | <ul><li>Single press</li></ul> | <ul><li>Single press</li></ul> |
|--------------------------|--------------------------------|--------------------------------|
| > Next                   | ● ● Double press               |                                |
| < Previous               |                                | ● ● Double press               |
| Start Voice<br>Assistant | Triple hold                    | Triple hold                    |

#### **CALL OPERATIONS**

Call rejection



Triple hold

■ Triple hold

#### **CHARGING**

Note: Please use the original charger wire to charge the headset. Do not use fast charging to avoid damage or reduce the service life of the headset.



#### **BOX OVERVIEW**



Silicone







# BWOO

https://bwoohk.com