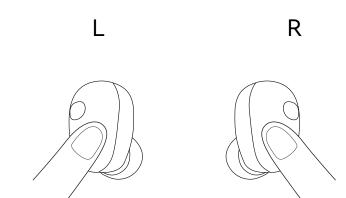

#### **MUSIC OPERATIONS**

| D∥ Play/Pause            | <ul><li>Single press</li></ul> | <ul><li>Single press</li></ul> |
|--------------------------|--------------------------------|--------------------------------|
| > Next                   | ● ● Double press               |                                |
| < Previous               |                                | ● ● Double press               |
| Start Voice<br>Assistant | Triple hold                    | Triple hold                    |

#### **CALL OPERATIONS**

Call rejection

Triple hold

■ Triple hold