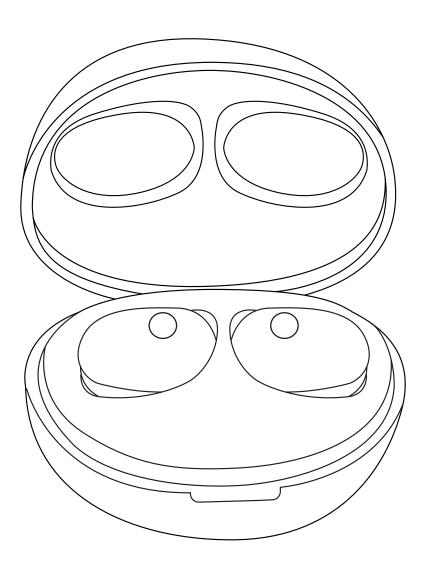

## BWOO®

## TRUE WIRELESS STEREO



### **1.Power On, Pairing, And Connecting To Device** A.Automatic ON when BW140 is taken out of charging case



### B. Tunebuds will automatically enter pairing mode. Turn on bluetooth on the mobile phone, click search for the device Choose "BW140" to connect.

Note: When BW140 and mobile phone are disconnected due to distance, Tunebuds will automatically attempt to reconnect for 3 minutes





C. Or put it back in the charging case and close the lid. Tunebuds will automatically shut down and enter the charging mode. Tunebuds will automatically turn-off if:

·there is no connection in 5 minutes, or when the battery voltage drops to 3V



#### **INSERT EARPHONES**





#### **MUSIC OPERATIONS**



| D∥ Play/Pause            | <ul><li>Single press</li></ul> | <ul><li>Single press</li></ul