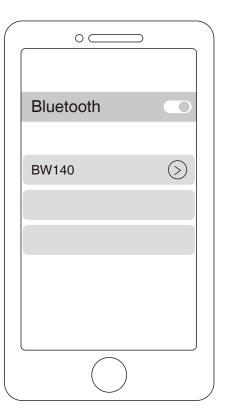

### B. Tunebuds will automatically enter pairing mode. Turn on bluetooth on the mobile phone, click search for the device Choose "BW140" to connect.

Note: When BW140 and mobile phone are disconnected due to distance, Tunebuds will automatically attempt to reconnect for 3 minutes