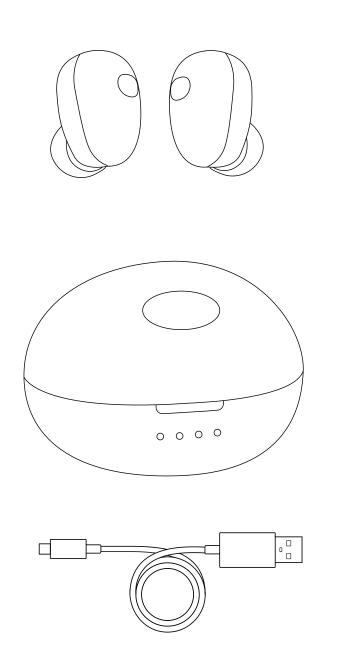

# **INSERT EARPHONES**





#### **MUSIC OPERATIONS**



| D∥ Play/Pause            | <ul><li>Single press</li></ul> | <ul><li>Single press</li></ul> |
|--------------------------|--------------------------------|--------------------------------|
| > Next                   | ● ● Double press               |                                |
| < Previous               |                                | ● ● Double press               |
| Start Voice<br>Assistant | Triple hold                    | Triple hold                    |

#### **CALL OPERATIONS**

Call rejection



Triple hold

■ Triple hold

#### **CHARGING**

Note: Please use the original charger wire to charge the headset. Do not use fast charging to avoid damage or reduce the service life of the headset.



#### **BOX OVERVIEW**



Silicone







# BWOO

https://bwoohk.com