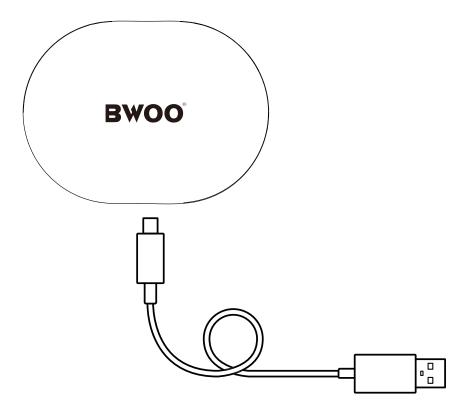

#### **CHARGING**

Note: Please use the original charger wire to charge the headset. Do not use fast charging to avoid damage or reduce the service life of the headset.