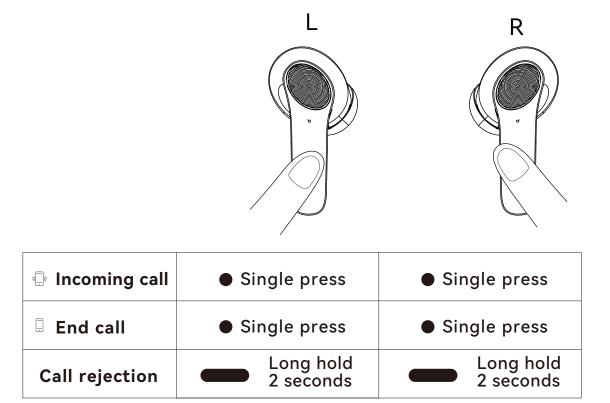

tes, or when the battery voltage drops to 3V



#### **INSERT EARPHONES**



#### **MUSIC OPERATIONS**





| ⊳∥ Play/Pause            | <ul><li>Single press</li></ul> | <ul><li>Single press</li></ul> |
|--------------------------|--------------------------------|--------------------------------|
| > Next                   |                                | ● ● Double press               |
| < Previous               | ● ● Double press               |                                |
| + Volume                 | ●●● Three press                |                                |
| — Volume                 |                                | ●●● Three press                |
| Start Voice<br>Assistant | ● ● Four press                 | ● ● Four press                 |

#### **CALL OPERATIONS**



#### **CHARGING**

Note: Please use the original charger wire to charge the headset. Do not use fast charging to avoid damage or reduce the service life of the headset.



#### **BOX OVERVIEW**







# BWOO

https://bwoohk.com