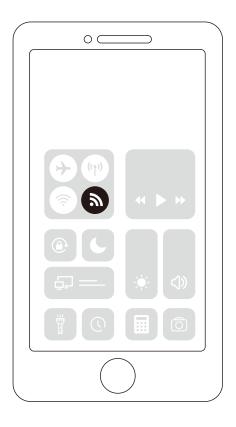

### B. Tunebuds will automatically enter pairing mode. Turn on bluetooth on the mobile phone, click search for the device Choose "BW65" to connect.

Note: When BW65 and mobile phone are disconnected due to distance, Tunebuds will automatically attempt to reconnect for 3 minutes