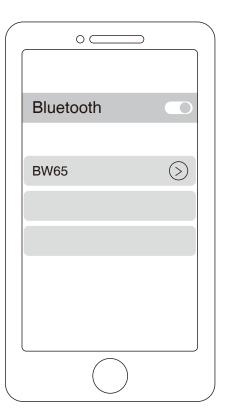

### B. Tunebuds will automatically enter pairing mode. Turn on bluetooth on the mobile phone, click search for the device Choose "BW65" to connect.

Note: When BW65 and mobile phone are disconnected due to distance, Tunebuds will automatically attempt to reconnect for 3 minutes