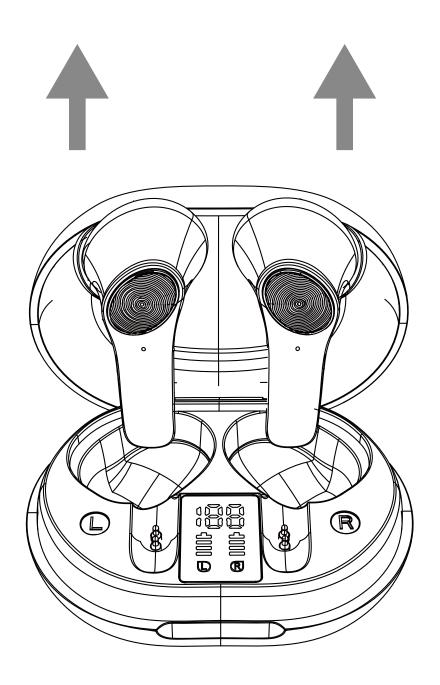

## BWOO®

## TRUE WIRELESS STEREO

**BW65** 



### 1.Power On, Pairing, And Connecting To Device A.Automatic ON when BW65 is taken out of charging case



### B. Tunebuds will automatically enter pairing mode. Turn on bluetooth on the mobile phone, click search for the device Choose "BW65" to connect.

Note: When BW65 and mobile phone are disconnected due to distance, Tunebuds will automatically attempt to reconnect for 3 minutes





C. Or put it back in the charging case and close the lid. Tunebuds will automatically shut down and enter the charging mode. Tunebuds will automatically turn-off if:

·there is no connection in 5 minutes, or when the battery voltage drops to 3V



#### **INSERT EARPHONES**



#### **MUSIC OPERATIONS**





| ⊳∥ Play/Pause            | <ul><li>Single press</li></ul> | <ul><li>Single press</li></ul> |
|--------------------------|--------------------------------|--------------------------------|
| > Next