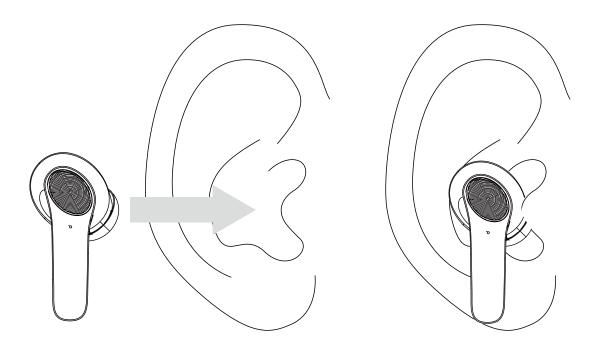

## BWOO®

## TRUE WIRELESS STEREO

**BW65** 



### 1.Power On, Pairing, And Connecting To Device A.Automatic ON when BW65 is taken out of charging case



### B. Tunebuds will automatically enter pairing mode. Turn on bluetooth on the mobile phone, click search for the device Choose "BW65" to connect.

Note: When BW65 and mobile phone are disconnected due to distance, Tunebuds will automatically attempt to reconnect for 3 minutes





C. Or put it back in the charging case and close the lid. Tunebuds will automatically shut down and enter the charging mode. Tunebuds will automatically turn-off if:

·there is no connection in 5 minutes, or when the battery voltage drops to 3V



#### **INSERT EARPHONES**



#### **MUSIC OPERATIONS**





| ⊳∥ Play/Pause            | <ul><li>Single press</li></ul> | <ul><li>Single press</li></ul> |
|--------------------------|--------------------------------|--------------------------------|
| > Next                   |                                | ● ● Double press               |
| < Previous               | ● ● Double press               |                                |
| + Volume                 | ●●● Three press                |                                |
| — Volume                 |                                | ●●● Three press                |
| Start Voice<br>Assistant | ● ● Four press                 | ● ● Four press                 |

#### **CALL OPERATIONS**



#### **CHARGING**

Note: Please use the original charger wire to charge t