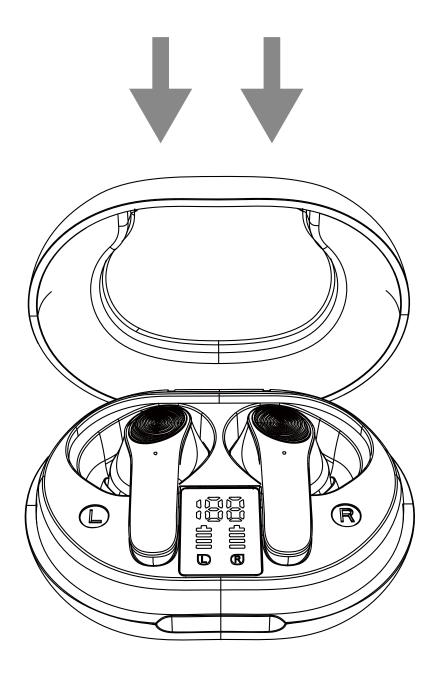

## BWOO®

## TRUE WIRELESS STEREO

**BW65** 



### 1.Power On, Pairing, And Connecting To Device A.Automatic ON when BW65 is taken out of charging case



### B. Tunebuds will automatically enter pairing mode. Turn on bluetooth on the mobile phone, click search for the device Choose "BW65" to connect.

Note: When BW65 and mobile phone are disconnected due to distance, Tunebuds will automatically attempt to reconnect for 3 minutes





C. Or put it back in the charging case and close the lid. Tunebuds will automatically shut down and enter the charging mode. Tunebuds will automatically turn-off if:

·there is no connection in 5 minutes, or when the battery voltage drops to 3V



#### **INSERT EARPHONES**



#### **MUSIC OPERATIONS**





| ⊳∥ Play/Pause            | <ul><li>Single press</li></ul> | <ul><li>Single press</li></ul> |
|--------------------------|--------------------------------|--------------------------------|
| > Next                   |                                | ● ● Double press               |
| < Previous               | ● ● Double press               |                                |
| + Volume                 | ●●● Three press                |                                |
| — Volume                 |                                | ●●● Three press                |
| Start Voice<br>Assistant | ● ● Four press                 | ● ● Four press                 |

#### **CALL OPERATIONS**



#### **CHARGING**

Note: Please use the orig