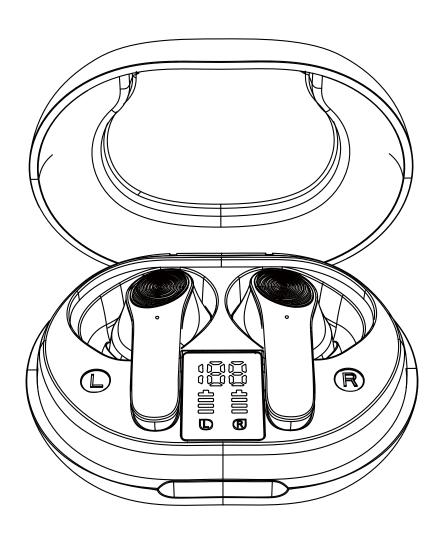

## BWOO®

## TRUE WIRELESS STEREO

**BW65** 



### 1.Power On, Pairing, And Connecting To Device A.Automatic ON when BW65 is taken out of charging case



### B. Tunebuds will automatically enter pairing mode. Turn on bluetooth on the mobile phone, click search for the device Choose "BW65" to connect.

Note: When BW65 and mobile phone are disconnected due to distance, Tunebuds will automatically attempt to reconnect for 3 minutes





C. Or put it back in the charging case and close the lid. Tunebuds will automatically shut down and enter the charging mode. Tunebuds will automatically turn-off if:

·there is no connection in 5 minutes, or when the battery voltage drops to 3V



#### **INSERT EARPHONES**



#### **MUSIC OPERATIONS**





| ⊳∥ Play/Pause            | <ul><li>Single press</li></ul> | <ul><li>Single press</li></ul> |
|--