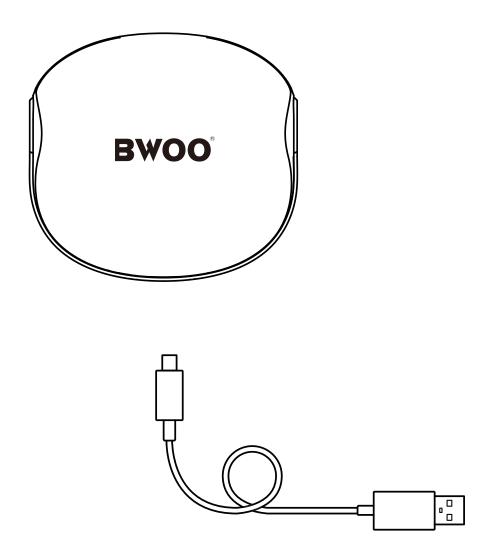

● ● ● Triple press             |                                |
| Start Voice<br>Assistant |                                | ● ● Double press               |
| ANC/ENC mode conversion  | ● ● Double press               |                                |

#### **CALL OPERATIONS**



| □ Incoming call | <ul><li>Single press</li></ul> | <ul><li>Single press</li></ul> |
|-----------------|--------------------------------|--------------------------------|
| ☐ End call      | ● ● Double press               | ● ● Double press               |
| Call rejection  | ● ● Double press               | ● ● Double press               |

#### **CHARGING**

Note: Please use the original charger wire to charge the headset. Do not use fast charging to avoid damage or reduce the service life of the headset.



#### **BOX OVERVIEW**







# BWOO

https://bwoohk.com