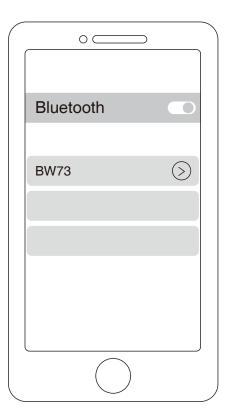

### B. Tunebuds will automatically enter pairing mode. Turn on bluetooth on the mobile phone, click search for the device Choose "BW73" to connect.

Note: When BW73 and mobile phone are disconnected due to distance, Tunebuds will automatically attempt to reconnect for 3 minutes