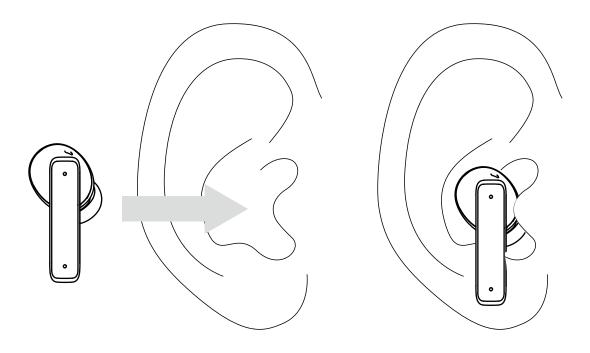

## BWOO®

## TRUE WIRELESS STEREO

**BW73** 



### 1.Power On, Pairing, And Connecting To Device A.Automatic ON when BW73 is taken out of charging case



### B. Tunebuds will automatically enter pairing mode. Turn on bluetooth on the mobile phone, click search for the device Choose "BW73" to connect.

Note: When BW73 and mobile phone are disconnected due to distance, Tunebuds will automatically attempt to reconnect for 3 minutes





C. Or put it back in the charging case and close the lid. Tunebuds will automatically shut down and enter the charging mode. Tunebuds will automatically turn-off if:

·there is no connection in 5 minutes, or when the battery voltage drops to 3V



#### **INSERT EARPHONES**



#### **MUSIC OPERATIONS**





| >   Play/Pause           | <ul><li>Single press</li></ul> | <ul><li>Single press</li></ul> |
|--------------------------|--------------------------------|--------------------------------|
| > Next                   |                                | ● ● ● Triple press             |
| < Previous               | ● ● ● Triple press             |                                |
| Start Voice<br>Assistant |                                | ● ● Double press               |
| ANC/ENC mode conversion  | ● ● Double press               |                                |

#### **CALL OPERATIONS**



| □ Incoming call | <ul><li>Single press</li></ul> | <ul><li>Single press</li></ul> |
|-----------------|--------------------------------|------------------------------