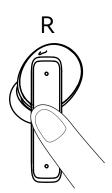

#### **MUSIC OPERATIONS**

| >   Play/Pause           | <ul><li>Single press</li></ul> | <ul><li>Single press</li></ul> |
|--------------------------|--------------------------------|--------------------------------|
| > Next                   |                                | ● ● ● Triple press             |
| < Previous               | ● ● ● Triple press             |                                |
| Start Voice<br>Assistant |                                | ● ● Double press               |
| ANC/ENC mode conversion  | ● ● Double press               |                                |

#### **CALL OPERATIONS**

| □ Incoming call | <ul><li>Single press</li></ul> | <ul><li>Single press</li></ul> |
|-----------------|--------------------------------|--------------------------------|
| ☐ End call      | ● ● Double press               | ● ● Double press               |
| Call rejection  | ● ● Double press               | ● ● Double press               |