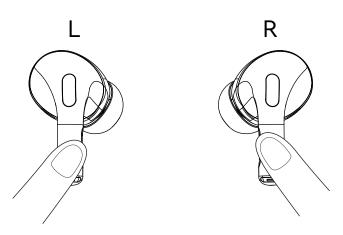

the charging mode. Tunebuds will automatically turn-off if:

·there is no connection in 5 minutes, or when the battery voltage drops to 3V



#### **INSERT EARPHONES**



#### **MUSIC OPERATIONS**





| >   Play/Pause           | <ul><li>Single press</li></ul> | <ul><li>Single press</li></ul> |
|--------------------------|--------------------------------|--------------------------------|
| > Next                   |                                | ● ● ● Triple press             |
| < Previous               | ● ● ● Triple press             |                                |
| Start Voice<br>Assistant |                                | ● ● Double press               |
| ANC/ENC mode conversion  | ● ● Double press               |                                |

#### **CALL OPERATIONS**



| □ Incoming call | <ul><li>Single press</li></ul> | <ul><li>Single press</li></ul> |
|-----------------|--------------------------------|--------------------------------|
| ☐ End call      | ● ● Double press               | ● ● Double press               |
| Call rejection  | ● ● Double press               | ● ● Double press               |

#### **CHARGING**

Note: Please use the original charger wire to charge the headset. Do not use fast charging to avoid damage or reduce the service life of the headset.



#### **BOX OVERVIEW**







# BWOO

https://bwoohk.com