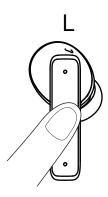

#### **MUSIC OPERATIONS**

| >   Play/Pause           | <ul><li>Single press</li></ul> | <ul><li>Single press</li></ul> |
|--------------------------|--------------------------------|--------------------------------|
| > Next                   |                                | ● ● ● Triple press             |
| < Previous               | ● ● ● Triple press             |                                |
| Start Voice<br>Assistant |                                | ● ● Double press               |
| ANC/ENC mode conversion  | ● ● Double press               |                                |

#### **CALL OPERATIONS**

| □ Incoming call | <ul><li>Single press</li></ul> | <ul><li>Single press</li></ul> |
|-----------------|--------------------------------|--------------------------------|
| ☐ End call      | ● ● Double press               | ● ● Double press               |
| Call rejection  | ● ● Double press               | ● ● Double press               |