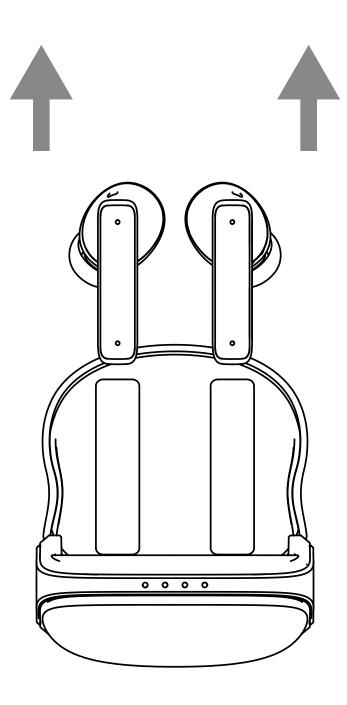

## BWOO®

## TRUE WIRELESS STEREO

**BW73** 



### 1.Power On, Pairing, And Connecting To Device A.Automatic ON when BW73 is taken out of charging case



### B. Tunebuds will automatically enter pairing mode. Turn on bluetooth on the mobile phone, click search for the device Choose "BW73" to connect.

Note: When BW73 and mobile phone are disconnected due to distance, Tunebuds will automatically attempt to reconnect for 3 minutes





C. Or put it back in the charging case and close the lid. Tunebuds will automatically shut down and enter the charging mode. Tunebuds will automatically turn-off if:

·there is no connection in 5 minutes, or when the battery voltage drops to 3V



#### **INSERT EARPHONES**



#### **MUSIC OPERATIONS**





| >   Play/Pause           | <ul><li>Single press</li></ul> | <ul><li>Single press</li></ul> |
|--------------------------|--------------------------------|--------------------------------|
| > Next