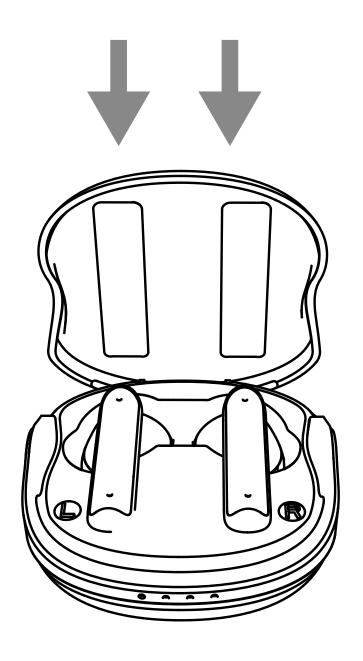

### 1.Power On, Pairing, And Connecting To Device A.Automatic ON when BW73 is taken out of charging case

C. Or put it back in the charging case and close the lid. Tunebuds will automatically shut down and enter the charging mode. Tunebuds will automatically turn-off if:

·there is no connection in 5 minutes, or when the battery voltage drops to 3V