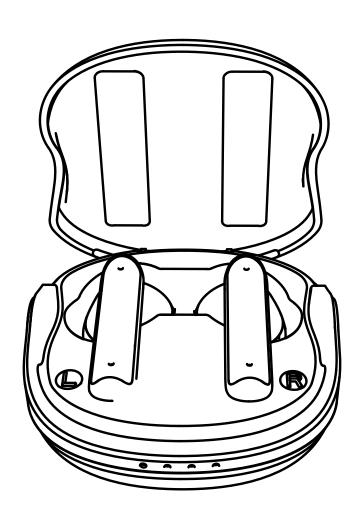

## BWOO®

## TRUE WIRELESS STEREO

**BW73** 



### 1.Power On, Pairing, And Connecting To Device A.Automatic ON when BW73 is taken out of charging case



### B. Tunebuds will automatically enter pairing mode. Turn on bluetooth on the mobile phone, click search for the device Choose "BW73" to connect.

Note: When BW73 and mobile phone are disconnected due to distance, Tunebuds will automatically attempt to reconnect for 3 minutes





C. Or put it back in the charging case and close the lid. Tunebuds will automatically shut down and enter the charging mode. Tunebuds will automatically turn-off if:

·there is no connection in 5 minutes, or when the battery voltage drops to 3V



#### **INSERT EARPHONES**



#### **MUSIC OPERATIONS**





| >   Play/Pause           | <ul><li>Single press</li></ul> | <ul><li>Single press</li></ul> |
|--