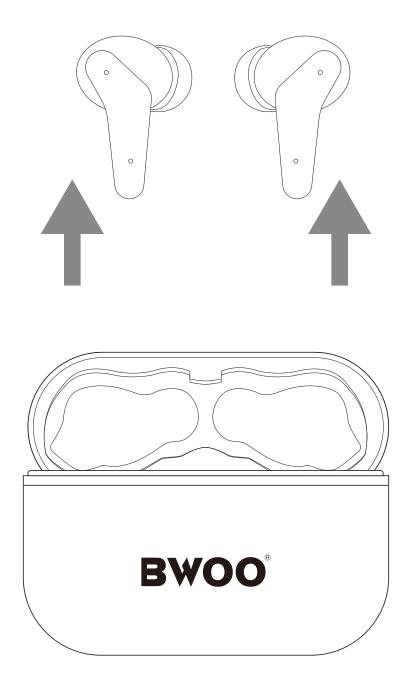

#### **1.Power On, Pairing, And Connecting To Device** A.Automatic ON when BW79 is taken out of charging case