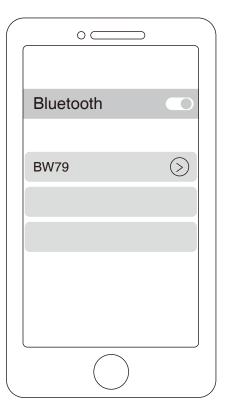

# B. Tunebuds will automatically enter pairing mode.Turn on bluetooth on the mobile phone, click search for the device Choose "BW79" to connect.

Note: When BW79 and mobile phone are disconnected due to distance, Tunebuds will automatically attempt to reconnect for 3 minutes