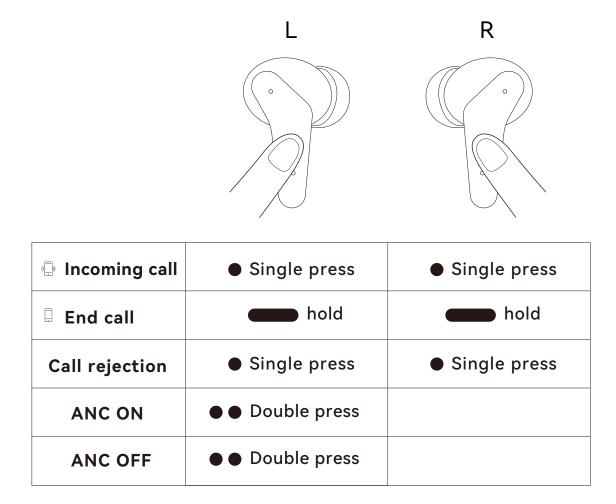

y voltage drops to 3V





# **INSERT EARPHONES**



## **MUSIC OPERATIONS**



| Play/Pause               | <ul> <li>Single press</li> </ul> | <ul> <li>Single press</li> </ul> |
|--------------------------|----------------------------------|----------------------------------|
| > Next                   |                                  | Double press                     |
| < Previous               |                                  | ••• Triple press                 |
| + Volume                 |                                  | hold                             |
| – Volume                 | hold                             |                                  |
| Start Voice<br>Assistant | ●●● Triple press                 |                                  |

#### **CALL OPERATIONS**



#### CHARGING

Note: Please use the original charger wire to charge the headset. Do not use fast charging to avoid damage or reduce the service life of the headset.



## **BOX OVERVIEW**





https://bwoohk.com