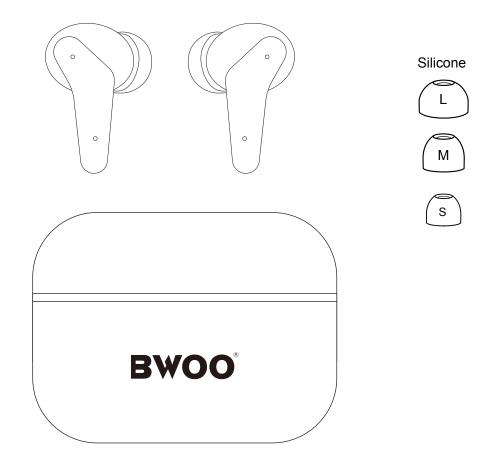

---------------|----------------------------------|----------------------------------|
| > Next                   |                                  | Double press                     |
| < Previous               |                                  | ••• Triple press                 |
| + Volume                 |                                  | hold                             |
| – Volume                 | hold                             |                                  |
| Start Voice<br>Assistant | ●●● Triple press                 |                                  |

#### **CALL OPERATIONS**



#### CHARGING

Note: Please use the original charger wire to charge the headset. Do not use fast charging to avoid damage or reduce the service life of the headset.



## **BOX OVERVIEW**





https://bwoohk.com