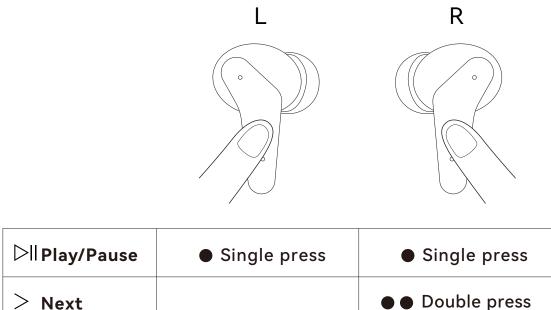

## **MUSIC OPERATIONS**

| Play/Pause               | <ul> <li>Single press</li> </ul> | <ul> <li>Single press</li> </ul> |
|--------------------------|----------------------------------|----------------------------------|
| > Next                   |                                  | Double press                     |
| < Previous               |                                  | ••• Triple press                 |
| + Volume                 |                                  | hold                             |
| – Volume                 | hold                             |                                  |
| Start Voice<br>Assistant | ●●● Triple press                 |                                  |