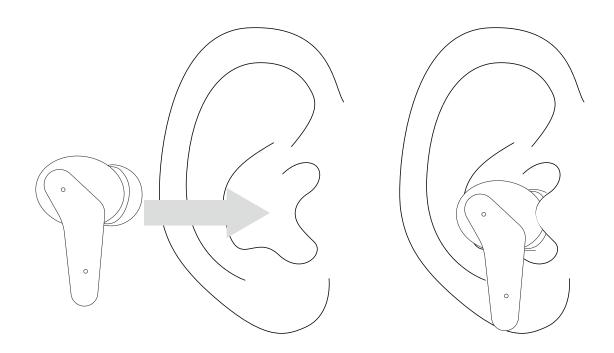

https://bwoohk.com

#### **1.Power On, Pairing, And Connecting To Device** A.Automatic ON when BW79 is taken out of charging case



# B. Tunebuds will automatically enter pairing mode.Turn on bluetooth on the mobile phone, click search for the device Choose "BW79" to connect.

Note: When BW79 and mobile phone are disconnected due to distance, Tunebuds will automatically attempt to reconnect for 3 minutes





C. Or put it back in the charging case and close the lid.

Tunebuds will automatically shut down and enter the charging mode. Tunebuds will automatically turn-off if:

 $\cdot$  there is no connection in 5 minutes, or when the battery voltage drops to 3V





# **INSERT EARPHONES**



## **MUSIC OPERATIONS**



| Play/Pause               | <ul> <li>Single press</li> </ul> | <ul> <li>Single press</li> </ul> |
|--------------------------|----------------------------------|----------------------------------|
| > Next                   |                                  | Double press                     |
| < Previous               |                                  | ••• Triple press                 |
| + Volume                 |                                  | hold                             |
| – Volume                 | hold                             |                                  |
| Start Voice<br>Assistant | ●●● Triple press                 |                                  |

#### **CALL OPERATIONS**



#### CHARGING

Note: Please use the original char