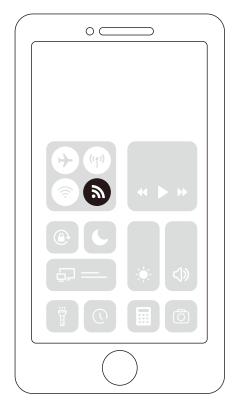

# B. Tunebuds will automatically enter pairing mode.Turn on bluetooth on the mobile phone, click search for the device Choose "BW79" to connect.

Note: When BW79 and mobile phone are disconnected due to distance, Tunebuds will automatically attempt to reconnect for 3 minutes