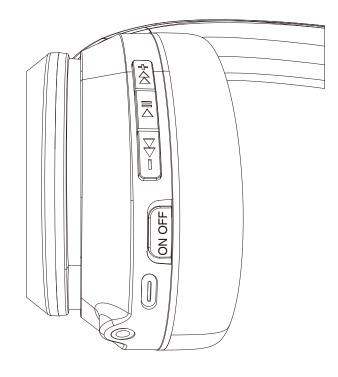

# 1. Power On, Pairing, And Connecting To Device

A.Slightly slide the on/off button to turn the headphone on/off

#### 2. Power Off

Slightly slide the on/off button to off position to turn the headphone off BWOO Bluetooth Headphone will automatically turn-off if:

- •There is no connection in 5 minutes.
- $\cdot$  When the battery is low