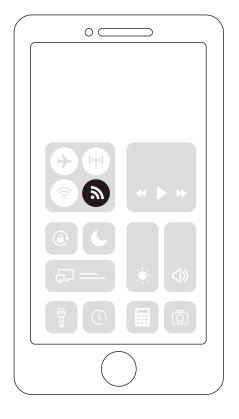

#### B. Tunebuds will automatically enter pairing mode.Turn on bluetooth on the mobile phone, click search for the device Choose "BW580" to connect.

Note: When BW580 and mobile phone are disconnected due to distance, Tunebuds will automatically attempt to reconnect for 3 minutes