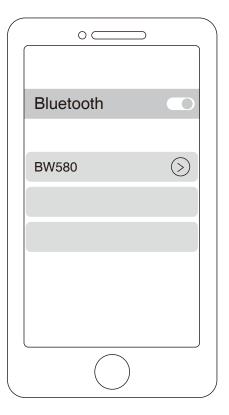

#### B. Tunebuds will automatically enter pairing mode.Turn on bluetooth on the mobile phone, click search for the device Choose "BW580" to connect.

Note: When BW580 and mobile phone are disconnected due to distance, Tunebuds will automatically attempt to reconnect for 3 minutes