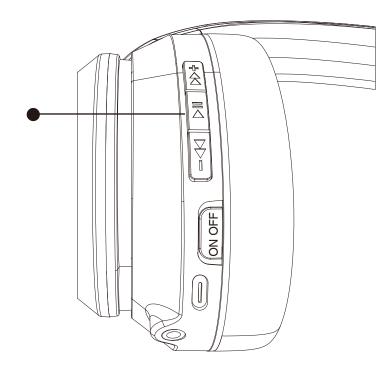

# **MUSIC OPERATIONS**

| ▶ <b>  </b> Play/Pause        | Single press   |
|-------------------------------|----------------|
| ►►+ Next                      | Press and hold |
| ►► – Previous                 | Press and hold |
| ▶ <b>&gt; +</b> Volume        | Single press   |
| ▶▶– Volume                    | Single press   |
| ► II Start Voice<br>Assistant | Press and hold |

# **CALL OPERATIONS**

| 🕒 Incoming call             | Single press   |
|-----------------------------|----------------|
| End call                    | Double press   |
| Call rejection              | Press and hold |
| call the last<br>log number | Double press   |