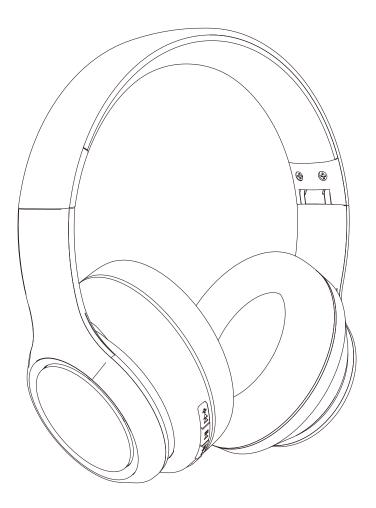

# 1. Power On, Pairing, And Connecting To Device

A.Slightly slide the on/off button to turn the headphone on/off

#### B. Tunebuds will automatically enter pairing mode.Turn on bluetooth on the mobile phone, click search for the device Choose "BW580" to connect.

Note: When BW580 and mobile phone are disconnected due to distance, Tunebuds will automatically attempt to reconnect for 3 minutes

#### 2. Power Off

Slightly slide the on/off button to off position to turn the headphone off BWOO Bluetooth Headphone will automatically turn-off if:

- •There is no connection in 5 minutes.
- $\cdot$  When the battery is low