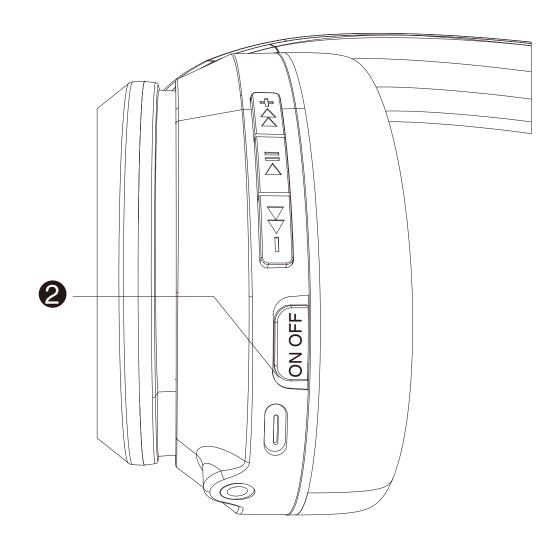

# 1. Power On, Pairing, And Connecting To Device

A.Slightly slide the on/off button to turn the headphone on/off

#### 2. Power Off

Slightly slide the on/off button to off position to turn the headphone off BWOO Bluetooth Headphone will automatically turn-off if:

- •There is no connection in 5 minutes.
- $\cdot$  When the battery is low