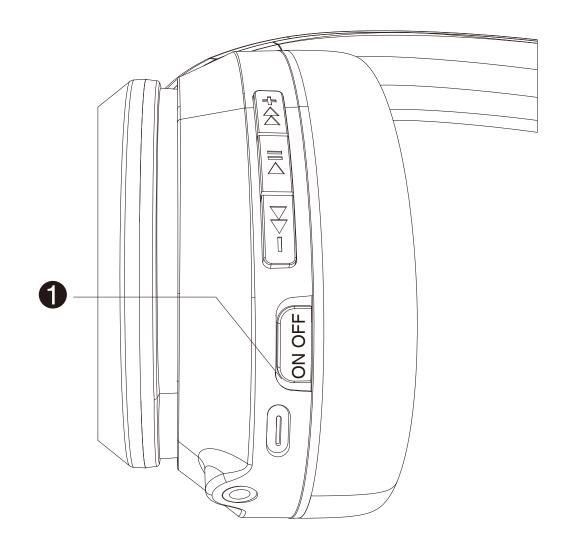

# 1. Power On, Pairing, And Connecting To Device

A.Slightly slide the on/off button to turn the headphone on/off

#### 2. Power Off

Slightly slide the on/off button to off position to turn the headphone off BWOO Bluetooth Headphone will automatically turn-off if:

- •There is no connection in 5 minutes.
- $\cdot$  When the battery is low