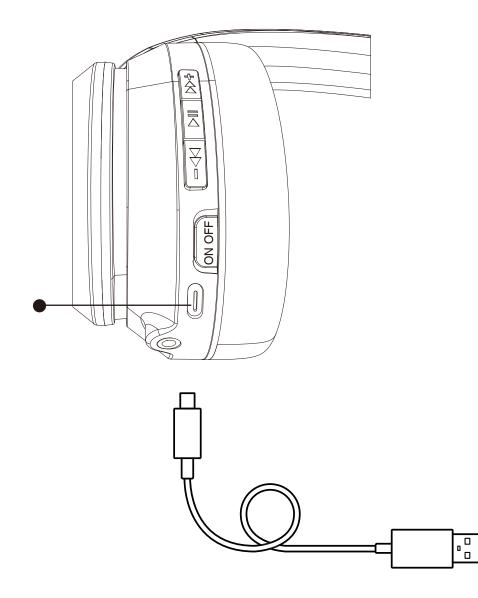

# CHARGING

Note: Please use the original charger wire to charge the headset. Do not use fast charging to avoid damage or reduce the service life of the headset.