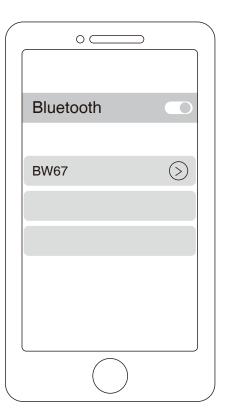

### B. Tunebuds will automatically enter pairing mode. Turn on bluetooth on the mobile phone, click search for the device Choose "BW67" to connect.

Note: When BW67 and mobile phone are disconnected due to distance, Tunebuds will automatically attempt to reconnect for 3 minutes