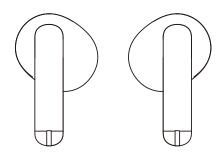

------------|
| > Next               |                   | ● ● ● Three press |
| < Previous           | ● ● ● Three press |                   |
| + Volume             |                   | ● ● ● Four press  |
| — Volume             | ● ● ● Four press  |                   |
| Call voice assistant | ● ● Double press  |                   |

#### **CALL OPERATIONS**



| Incoming call  | ● ● Double press  | ● ● Double press  |
|----------------|-------------------|-------------------|
| - End call     | ● ● Double press  | ● ● Double press  |
| Call rejection | ● ● ● Three press | ● ● ● Three press |

#### **CHARGING**

Note: Please use the original charger wire to charge the headset. Do not use fast charging to avoid damage or reduce the service life of the headset.



#### **BOX OVERVIEW**









# BWOO

https://bwoohk.com