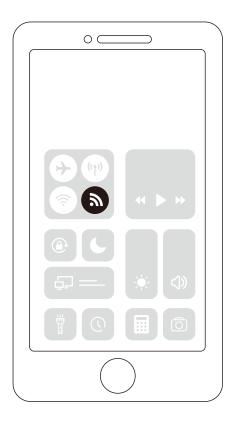

### B. Tunebuds will automatically enter pairing mode. Turn on bluetooth on the mobile phone, click search for the device Choose "BW67" to connect.

Note: When BW67 and mobile phone are disconnected due to distance, Tunebuds will automatically attempt to reconnect for 3 minutes