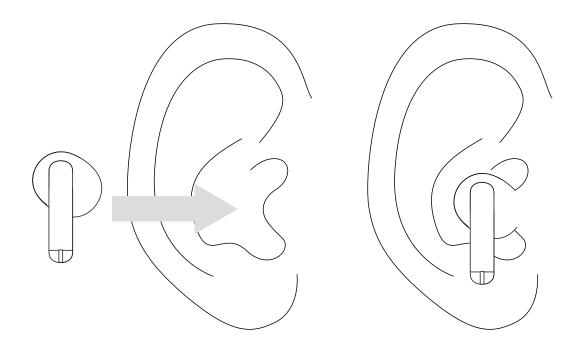

## BWOO®

## TRUE WIRELESS STEREO

**BW67** 



## 1.Power On, Pairing, And Connecting To Device A.Automatic ON when BW67 is taken out of charging case



### B. Tunebuds will automatically enter pairing mode. Turn on bluetooth on the mobile phone, click search for the device Choose "BW67" to connect.

Note: When BW67 and mobile phone are disconnected due to distance, Tunebuds will automatically attempt to reconnect for 3 minutes





C. Or put it back in the charging case and close the lid. Tunebuds will automatically shut down and enter the charging mode. Tunebuds will automatically turn-off if:

·there is no connection in 5 minutes, or when the battery voltage drops to 3V



#### **INSERT EARPHONES**



#### **MUSIC OPERATIONS**



| D∥ Play/Pause        |                   | ● ● Double press  |
|----------------------|-------------------|-------------------|
| > Next               |                   | ● ● ● Three press |
| < Previous           | ● ● ● Three press |                   |
| + Volume             |                   | ● ● ● Four press  |
| — Volume             | ● ● ● Four press  |                   |
| Call voice assistant | ● ● Double press  |                   |

#### **CALL OPERATIONS**



| Incoming call  | ● ● Double press  | ● ● Double press  |
|----------------|-------------------|-------------------|
| - End call     | ● ● Double press  | ● ● Double press  |
| Call rejection | ● ● ● Three press | ● ● ● Three press |

#### **CHARGING**

Note: Please use the original