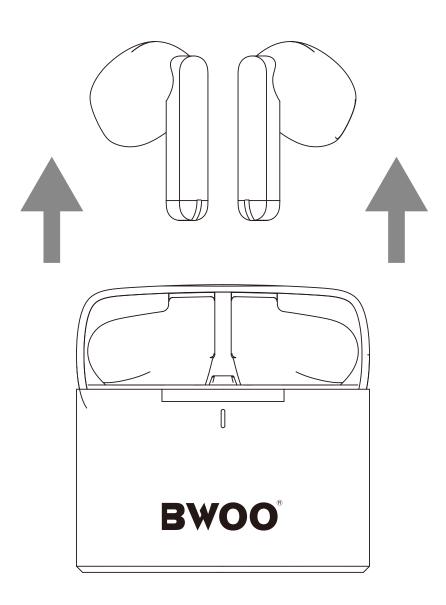

#### **INSERT EARPHONES**

## 1.Power On, Pairing, And Connecting To Device A.Automatic ON when BW67 is taken out of charging case