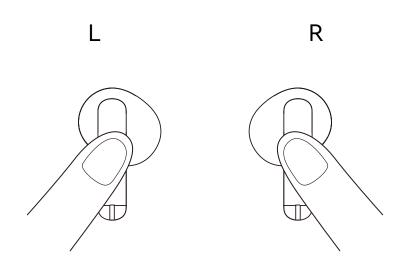

#### **MUSIC OPERATIONS**

| D∥ Play/Pause        |                   | ● ● Double press  |
|----------------------|-------------------|-------------------|
| > Next               |                   | ● ● ● Three press |
| < Previous           | ● ● ● Three press |                   |
| + Volume             |                   | ● ● ● Four press  |
| — Volume             | ● ● ● Four press  |                   |
| Call voice assistant | ● ● Double press  |                   |

#### **CALL OPERATIONS**

| Incoming call  | ● ● Double press  | ● ● Double press  |
|----------------|-------------------|-------------------|
| - End call     | ● ● Double press  | ● ● Double press  |
| Call rejection | ● ● ● Three press | ● ● ● Three press |