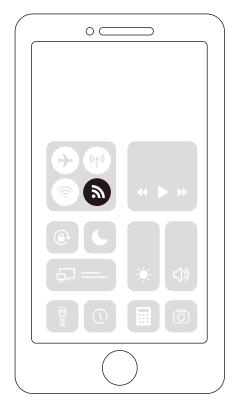

# B. Tunebuds will automatically enter pairing mode.Turn on bluetooth on the mobile phone, click search for the device Choose "BW50" to connect.

Note: When BW50 and mobile phone are disconnected due to distance, Tunebuds will automatically attempt to reconnect for 3 minutes