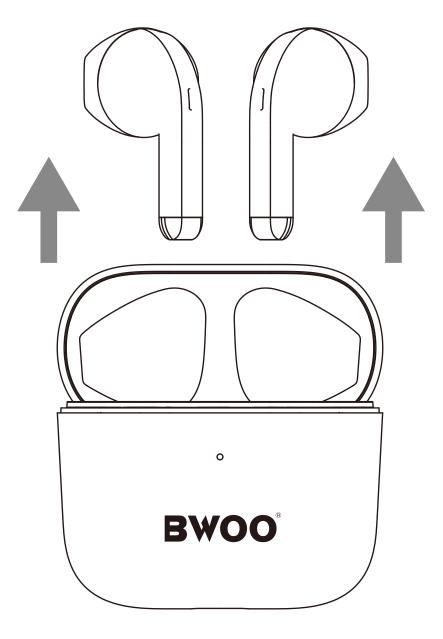

#### **1.Power On, Pairing, And Connecting To Device** A.Automatic ON when BW50 is taken out of charging case