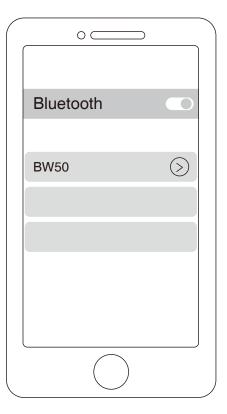

# B. Tunebuds will automatically enter pairing mode.Turn on bluetooth on the mobile phone, click search for the device Choose "BW50" to connect.

Note: When BW50 and mobile phone are disconnected due to distance, Tunebuds will automatically attempt to reconnect for 3 minutes