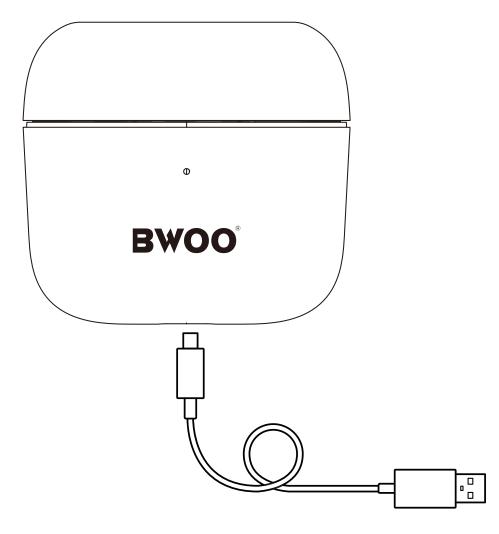

### CHARGING

Note: Please use the original charger wire to charge the headset. Do not use fast charging to avoid damage or reduce the service life of the headset.

### **BOX OVERVIEW**