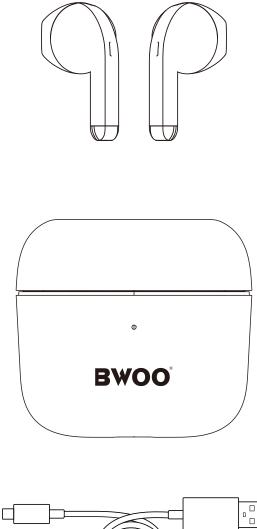

n the charging case and close the lid.

Tunebuds will automatically shut down and enter the charging mode. Tunebuds will automatically turn-off if:

 $\cdot$  there is no connection in 5 minutes, or when the battery voltage drops to 3V



## **INSERT EARPHONES**



### **MUSIC OPERATIONS**



| ⊳∥ Play/Pause | Single press | Single press |
|---------------|--------------|--------------|
| > Next        |              | Double press |
| < Previous    | Double press |              |
| + Volume      | Hold         |              |
| — Volume      |              | Hold         |

#### **CALL OPERATIONS**



### CHARGING

Note: Please use the original charger wire to charge the headset. Do not use fast charging to avoid damage or reduce the service life of the headset.



### **BOX OVERVIEW**