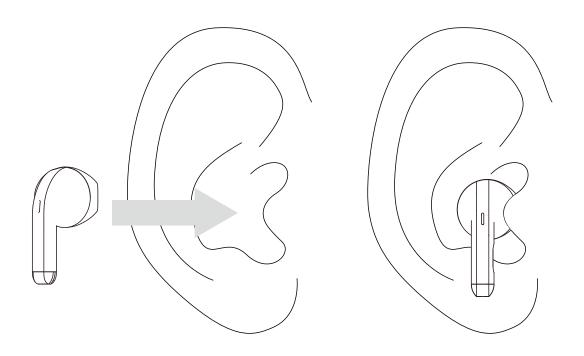

#### **1.Power On, Pairing, And Connecting To Device** A.Automatic ON when BW50 is taken out of charging case



# B. Tunebuds will automatically enter pairing mode.Turn on bluetooth on the mobile phone, click search for the device Choose "BW50" to connect.

Note: When BW50 and mobile phone are disconnected due to distance, Tunebuds will automatically attempt to reconnect for 3 minutes





C. Or put it back in the charging case and close the lid.

Tunebuds will automatically shut down and enter the charging mode. Tunebuds will automatically turn-off if:

 $\cdot$  there is no connection in 5 minutes, or when the battery voltage drops to 3V



## **INSERT EARPHONES**



### **MUSIC OPERATIONS**



| ⊳∥ Play/Pause | Single press | Single press |
|---------------|--------------|--------------|
| > Next        |              | Double press |
| < Previous    | Double press |              |
| + Volume      | Hold         |              |
| — Volume      |              | Hold         |

#### **CALL OPERATIONS**



### CHARGING

Note: Please use the original charger wire to charge the headset. Do not use fast charging to avoid damage or reduce the service life of the headset.



### **BOX OVERVIEW**