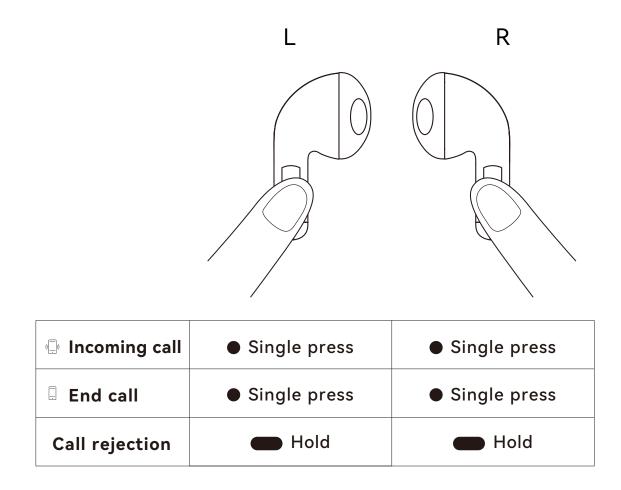

he device Choose "BW50" to connect.

Note: When BW50 and mobile phone are disconnected due to distance, Tunebuds will automatically attempt to reconnect for 3 minutes





C. Or put it back in the charging case and close the lid.

Tunebuds will automatically shut down and enter the charging mode. Tunebuds will automatically turn-off if:

 $\cdot$  there is no connection in 5 minutes, or when the battery voltage drops to 3V



## **INSERT EARPHONES**



### **MUSIC OPERATIONS**



| ⊳∥ Play/Pause | Single press | Single press |
|---------------|--------------|--------------|
| > Next        |              | Double press |
| < Previous    | Double press |              |
| + Volume      | Hold         |              |
| — Volume      |              | Hold         |

#### **CALL OPERATIONS**



### CHARGING

Note: Please use the original charger wire to charge the headset. Do not use fast charging to avoid damage or reduce the service life of the headset.



### **BOX OVERVIEW**