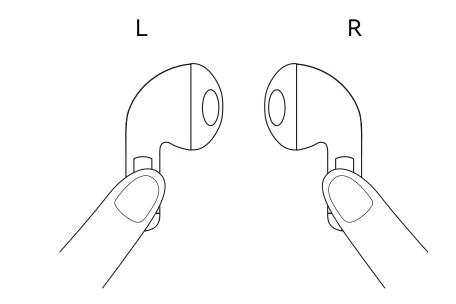

### **MUSIC OPERATIONS**

| ⊳∥ Play/Pause | Single press | Single press |
|---------------|--------------|--------------|
| > Next        |              | Double press |
| < Previous    | Double press |              |
| + Volume      | Hold         |              |
| — Volume      |              | Hold         |