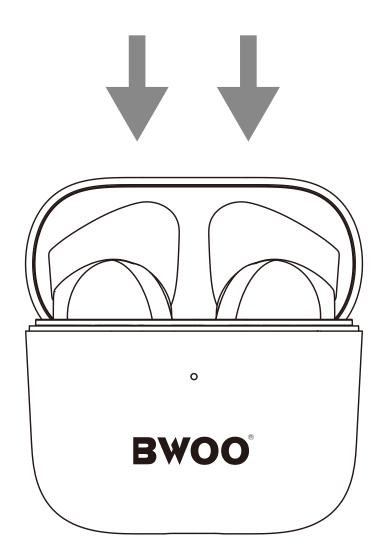

C. Or put it back in the charging case and close the lid.

Tunebuds will automatically shut down and enter the charging mode. Tunebuds will automatically turn-off if:

 $\cdot$  there is no connection in 5 minutes, or when the battery voltage drops to 3V